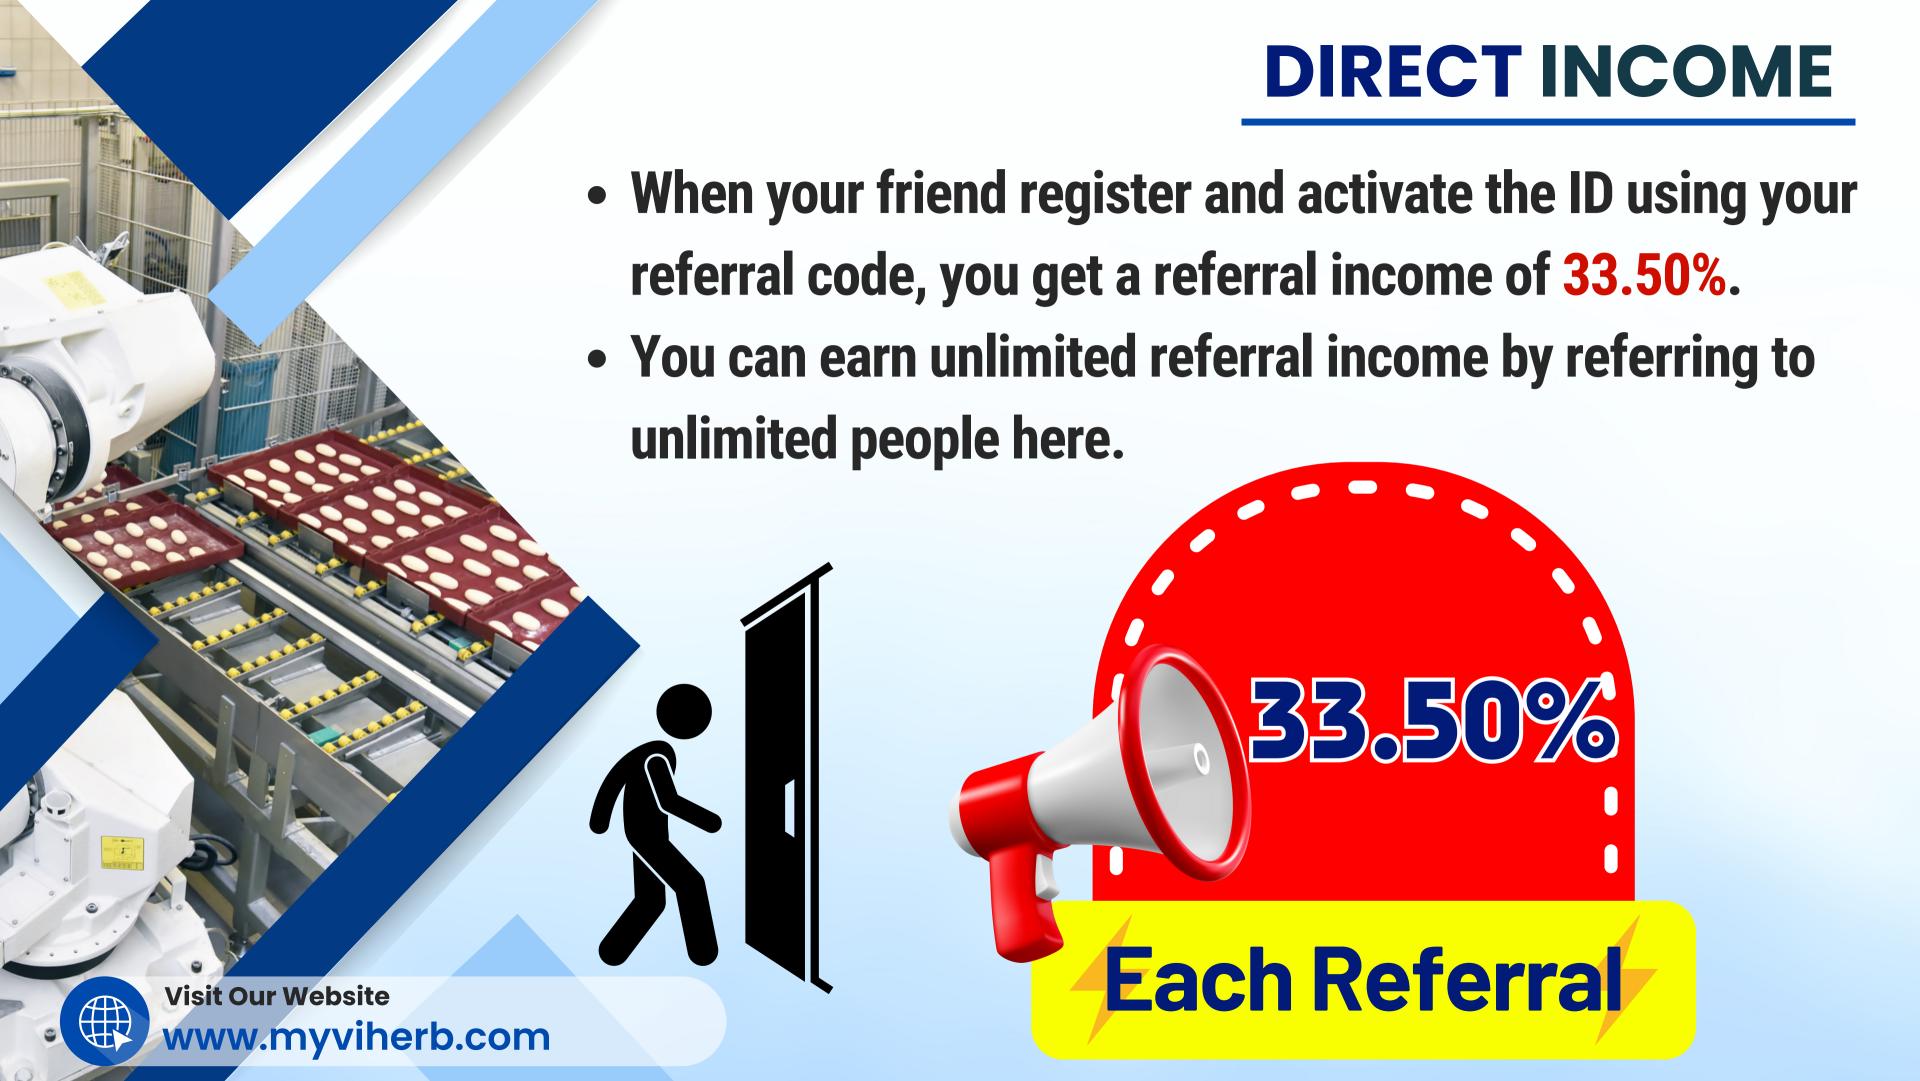

# 7 TYPES OF INCOME

- 1. Direct Income
- 2. Level Income
- 3. Rewards Income
- 4. Cash Back Income
- 5. Fast Track Income
- 6. Royalty Income
- 7. Franchise Income
- 8. Re-Purchase Income

| Sl No. | LEVEL | INCOME |        |
|--------|-------|--------|--------|
| 1      | 1st   | 33.50% |        |
| 2      | 2nd   | 20%    |        |
| 3      | 3rd   | 10%    |        |
| 4      | 4th   | 5%     | 78.5%  |
| 5      | 5th   | 4%     |        |
| 6      | 6th   | 3%     | ·TOTAL |
| 7      | 7th   | 2%     |        |
| 8      | 8th   | 1%     |        |