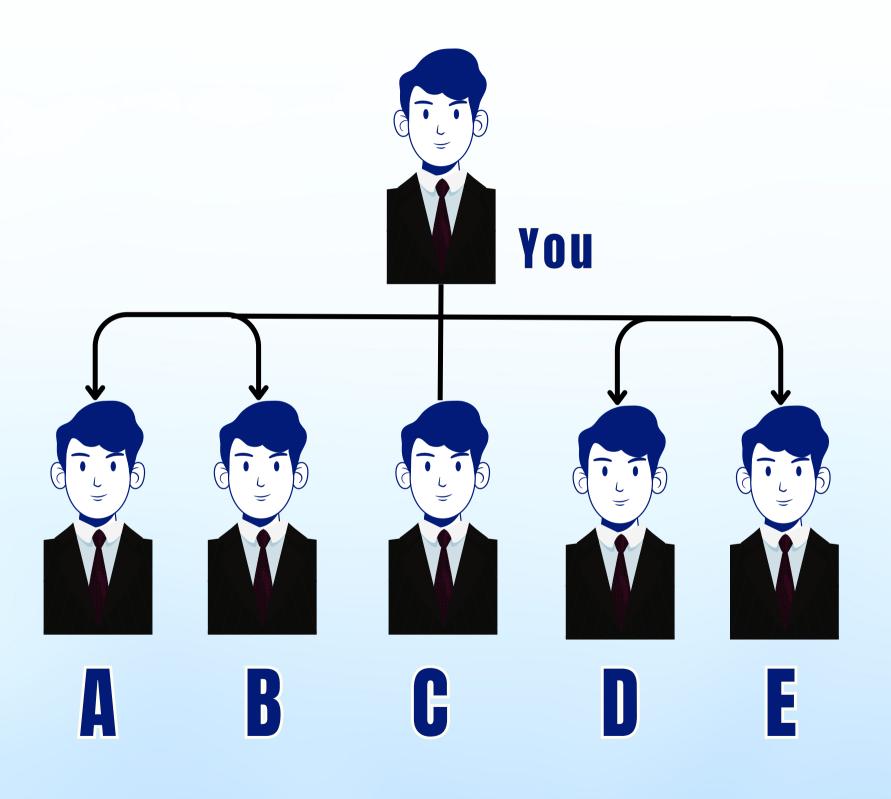

# 7 TYPES OF INCOME

- 1. Direct Income
- 2. Level Income
- 3. Rewards Income
- 4. Cash Back Income
- 5. Fast Track Income
- 6. Royalty Income
- 7. Franchise Income
- 8. Re-Purchase Income

| Sl No. | LEVEL | INCOME |        |
|--------|-------|--------|--------|
| 1      | 1st   | 33.50% |        |
| 2      | 2nd   | 20%    |        |
| 3      | 3rd   | 10%    |        |
| 4      | 4th   | 5%     | 78.5%  |
| 5      | 5th   | 4%     |        |
| 6      | 6th   | 3%     | ·TOTAL |
| 7      | 7th   | 2%     |        |
| 8      | 8th   | 1%     |        |